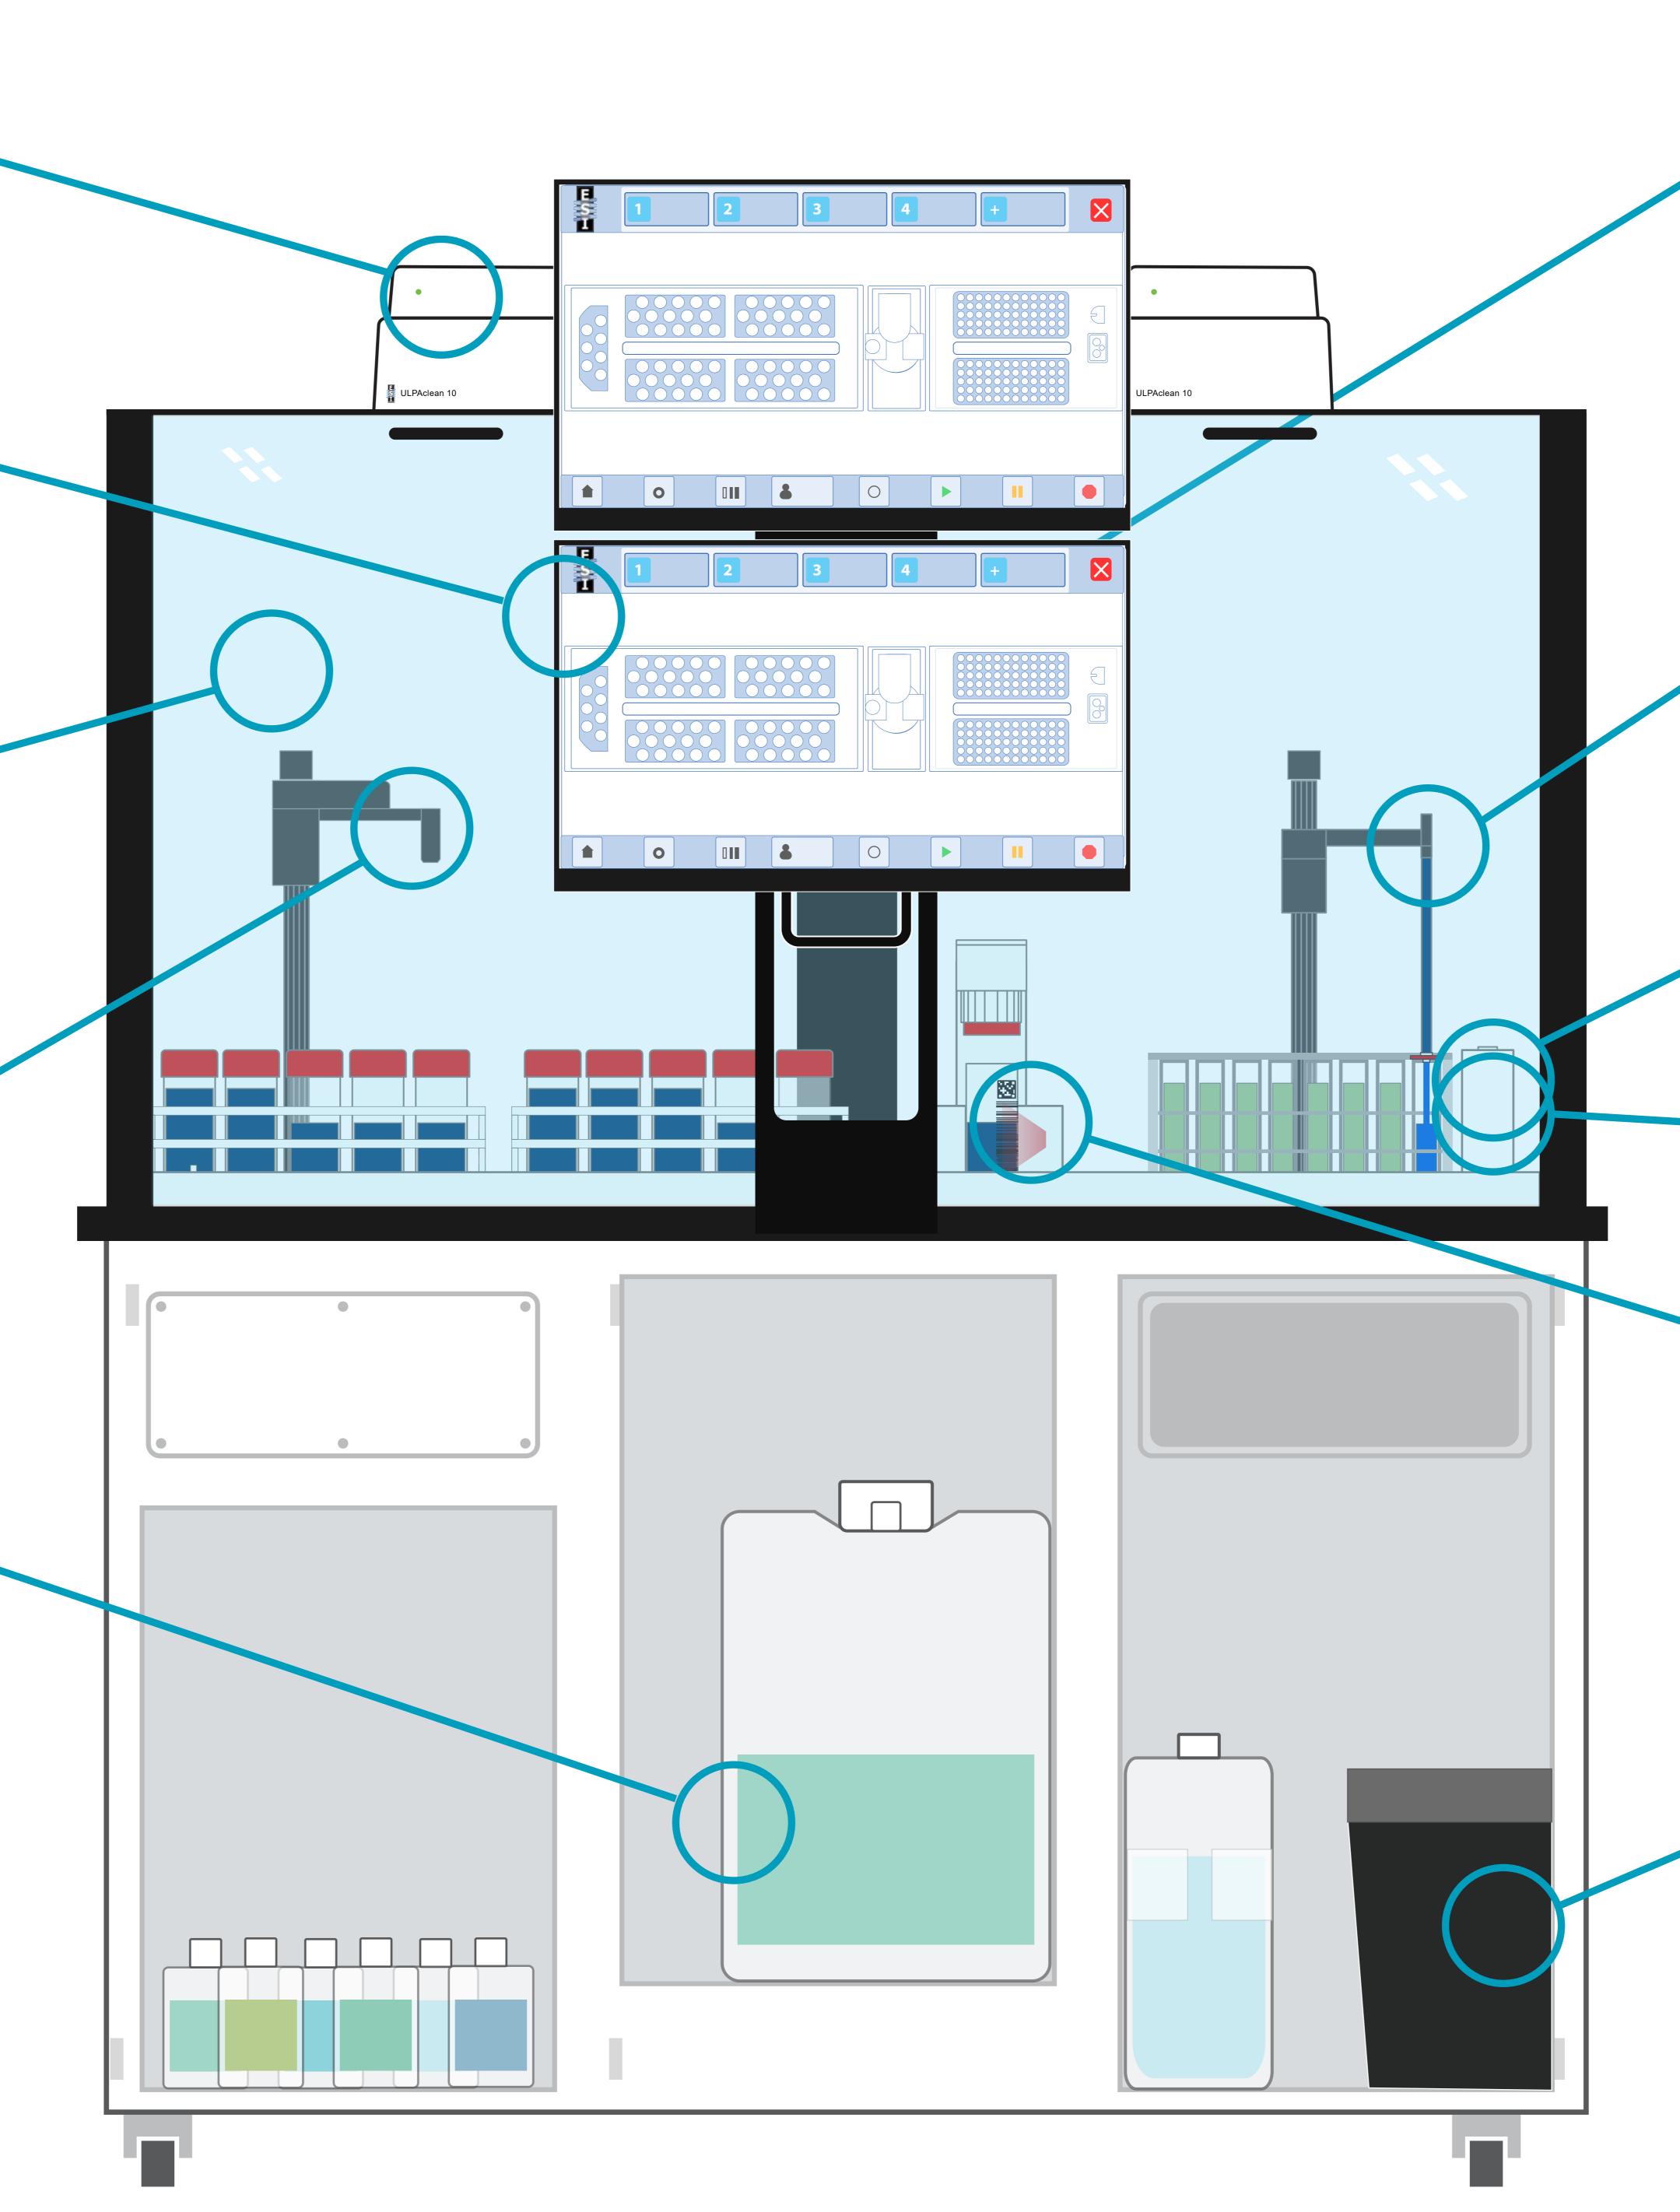

# TRAXStation Features

## **ULPAclean 10 Filters**

- Removes 99.9995% of airborne particles

# TRAXDualDisplay

- Easily run and build methods with ESI's innovative software

## **TRAXShield**

- Clean sample environment
- Protects lab from harmful fumes
- Easily access samples from all four sides

# TRAXGripper

- Transfers sample tubes between source rack and TRAXLink

# Waste Management Cabinet

- Clean exchange of waste bottle no drips
- Simplified waste line management
- Level and leak sensors

## StationPump

- Post-mounted high pressure syringe module for easy syringe visibility
  - Precise aliquots as low as 10 μL
    - Rapid and precise dispensing

#### LuerProbe

- Attaches to and dispenses through filters

#### **Dual Rinse Station**

Ultra-low cross-contaminationLow rinse consumption

# Filter Ejection Station

- Automatically ejects used filters

### **TRAXLink**

- Automatically uncaps sample vials, scans barcodes, and re-caps

## Filter Disposal Bin

- Collects used filters for later disposal